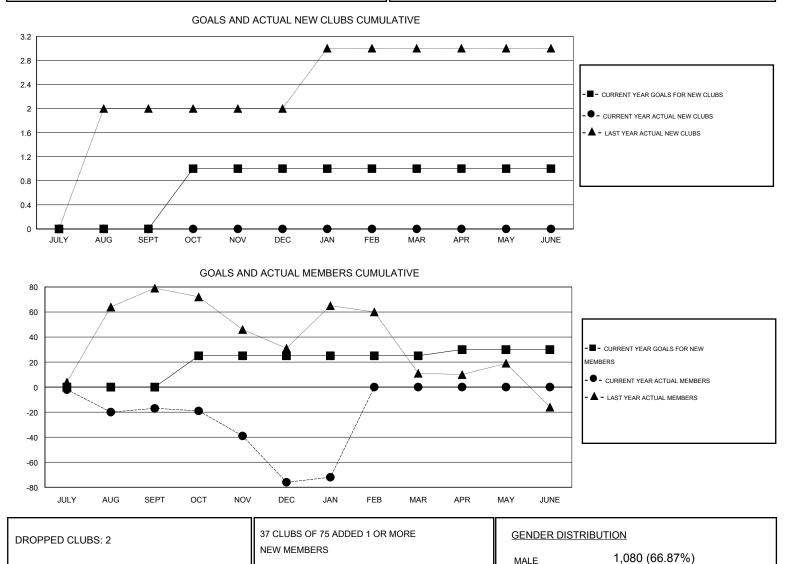

## John Muller GMT:

|          | AUSTRALIA |
|----------|-----------|
| LOCATION | AUSTRALIA |

GMT CA 7

| Clubs                 |                  |           |                  |                       | Members       |                    |                                     |                    |                  |
|-----------------------|------------------|-----------|------------------|-----------------------|---------------|--------------------|-------------------------------------|--------------------|------------------|
| RESULTS FOR 2015-2016 |                  |           |                  | RESULTS FOR 2015-2016 |               |                    |                                     |                    |                  |
| QUARTER               | NEW CLUB<br>GOAL | NEW CLUBS | DROPPED<br>CLUBS | NET<br>GAIN/LOSS      | QUARTER       | NEW MEMBER<br>GOAL | CHARTER AND<br>NEW MEMBERS<br>ADDED | DROPPED<br>MEMBERS | NET<br>GAIN/LOSS |
| JULY/AUG/SEPT         | 0                | 0         | 0                | 0                     | JULY/AUG/SEPT | 0                  | 58                                  | 75                 | -17              |
| OCT/NOV/DEC           | 1                | 0         | 1                | -1                    | OCT/NOV/DEC   | 25                 | 55                                  | 114                | -59              |
| JAN/FEB/MAR           | 0                | 0         | 1                | -1                    | JAN/FEB/MAR   | 0                  | 10                                  | 6                  | 4                |
| APR/MAY/JUNE          | 0                | 0         | 0                | 0                     | APR/MAY/JUNE  | 5                  | 0                                   | 0                  | 0                |